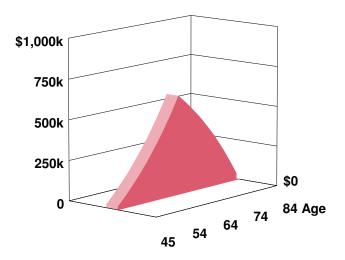

# Pre-Retirement Accumulation

|                                                                                                             |                                                                                                                      | Prior Accrued<br>Account Valu<br>0                                                                                                                                                                             |                                                                                                                                                                                                                      | Income 7                                                                                                                                                                                      | Pre-Retirement<br>Income Tax Bracket<br>35.00%                                                                                   |                                                                                                                                                                                                                      |
|-------------------------------------------------------------------------------------------------------------|----------------------------------------------------------------------------------------------------------------------|----------------------------------------------------------------------------------------------------------------------------------------------------------------------------------------------------------------|----------------------------------------------------------------------------------------------------------------------------------------------------------------------------------------------------------------------|-----------------------------------------------------------------------------------------------------------------------------------------------------------------------------------------------|----------------------------------------------------------------------------------------------------------------------------------|----------------------------------------------------------------------------------------------------------------------------------------------------------------------------------------------------------------------|
| Pr<br>Retire<br>Year                                                                                        | e-<br>ement<br>Age                                                                                                   | (1) Payment to the Account                                                                                                                                                                                     | (2) Beginning of Year Value of Account                                                                                                                                                                               | (3)<br>Annualized<br>Gross<br>Interest<br>Earned                                                                                                                                              | (4)<br>Annualized<br>After Tax<br>Interest<br>Accrued                                                                            | (5)<br>Year End<br>Value of<br>Account<br>(2) + (4)                                                                                                                                                                  |
| 1<br>2<br>3<br>4<br>5<br>6<br>7<br>8<br>9<br>10<br>11<br>12<br>13<br>14<br>15<br>16<br>17<br>18<br>19<br>20 | 45<br>46<br>47<br>48<br>49<br>50<br>51<br>52<br>53<br>54<br>55<br>56<br>57<br>58<br>59<br>60<br>61<br>62<br>63<br>64 | 20,000<br>20,000<br>20,000<br>20,000<br>20,000<br>20,000<br>20,000<br>20,000<br>20,000<br>20,000<br>20,000<br>20,000<br>20,000<br>20,000<br>20,000<br>20,000<br>20,000<br>20,000<br>20,000<br>20,000<br>20,000 | 20,000<br>40,780<br>62,370<br>84,802<br>108,109<br>132,325<br>157,486<br>183,628<br>210,789<br>239,010<br>268,331<br>298,796<br>330,449<br>363,337<br>397,507<br>433,010<br>469,897<br>508,223<br>548,044<br>589,418 | 1,200<br>2,447<br>3,742<br>5,088<br>6,487<br>7,940<br>9,449<br>11,018<br>12,647<br>14,341<br>16,100<br>17,928<br>19,827<br>21,800<br>23,850<br>25,981<br>28,194<br>30,493<br>32,883<br>35,365 | 780 1,590 2,432 3,307 4,216 5,161 6,142 7,161 8,221 9,321  10,465 11,653 12,888 14,170 15,503 16,887 18,326 19,821 21,374 22,987 | 20,780<br>42,370<br>64,802<br>88,109<br>112,325<br>137,486<br>163,628<br>190,789<br>219,010<br>248,331<br>278,796<br>310,449<br>343,337<br>377,507<br>413,010<br>449,897<br>488,223<br>528,044<br>569,418<br>612,405 |
|                                                                                                             |                                                                                                                      | 400,000                                                                                                                                                                                                        |                                                                                                                                                                                                                      | 326,780                                                                                                                                                                                       | 212,405                                                                                                                          |                                                                                                                                                                                                                      |