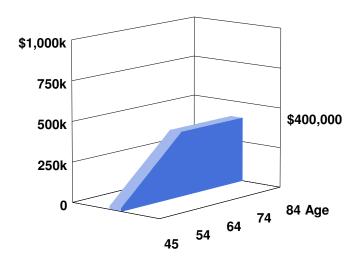

# Pre-Retirement Accumulation

|                                                                                                             |                                                                                                                      | Prior Accrued<br>Account Valu<br>0                                                                                                                                                                             |                                                                                                                                                                                                                      | Income 7                                                                                                                                                                                      | Pre-Retirement<br>Income Tax Bracket<br>35.00%                                                                                   |                                                                                                                                                                                                                      |
|-------------------------------------------------------------------------------------------------------------|----------------------------------------------------------------------------------------------------------------------|----------------------------------------------------------------------------------------------------------------------------------------------------------------------------------------------------------------|----------------------------------------------------------------------------------------------------------------------------------------------------------------------------------------------------------------------|-----------------------------------------------------------------------------------------------------------------------------------------------------------------------------------------------|----------------------------------------------------------------------------------------------------------------------------------|----------------------------------------------------------------------------------------------------------------------------------------------------------------------------------------------------------------------|
| Pr<br>Retire<br>Year                                                                                        | e-<br>ement<br>Age                                                                                                   | (1) Payment to the Account                                                                                                                                                                                     | (2) Beginning of Year Value of Account                                                                                                                                                                               | (3)<br>Annualized<br>Gross<br>Interest<br>Earned                                                                                                                                              | (4)<br>Annualized<br>After Tax<br>Interest<br>Accrued                                                                            | (5)<br>Year End<br>Value of<br>Account<br>(2) + (4)                                                                                                                                                                  |
| 1<br>2<br>3<br>4<br>5<br>6<br>7<br>8<br>9<br>10<br>11<br>12<br>13<br>14<br>15<br>16<br>17<br>18<br>19<br>20 | 45<br>46<br>47<br>48<br>49<br>50<br>51<br>52<br>53<br>54<br>55<br>56<br>57<br>58<br>59<br>60<br>61<br>62<br>63<br>64 | 20,000<br>20,000<br>20,000<br>20,000<br>20,000<br>20,000<br>20,000<br>20,000<br>20,000<br>20,000<br>20,000<br>20,000<br>20,000<br>20,000<br>20,000<br>20,000<br>20,000<br>20,000<br>20,000<br>20,000<br>20,000 | 20,000<br>40,780<br>62,370<br>84,802<br>108,109<br>132,325<br>157,486<br>183,628<br>210,789<br>239,010<br>268,331<br>298,796<br>330,449<br>363,337<br>397,507<br>433,010<br>469,897<br>508,223<br>548,044<br>589,418 | 1,200<br>2,447<br>3,742<br>5,088<br>6,487<br>7,940<br>9,449<br>11,018<br>12,647<br>14,341<br>16,100<br>17,928<br>19,827<br>21,800<br>23,850<br>25,981<br>28,194<br>30,493<br>32,883<br>35,365 | 780 1,590 2,432 3,307 4,216 5,161 6,142 7,161 8,221 9,321  10,465 11,653 12,888 14,170 15,503 16,887 18,326 19,821 21,374 22,987 | 20,780<br>42,370<br>64,802<br>88,109<br>112,325<br>137,486<br>163,628<br>190,789<br>219,010<br>248,331<br>278,796<br>310,449<br>343,337<br>377,507<br>413,010<br>449,897<br>488,223<br>528,044<br>569,418<br>612,405 |
|                                                                                                             |                                                                                                                      | 400,000                                                                                                                                                                                                        |                                                                                                                                                                                                                      | 326,780                                                                                                                                                                                       | 212,405                                                                                                                          |                                                                                                                                                                                                                      |

# Accumulation and Distribution Summary