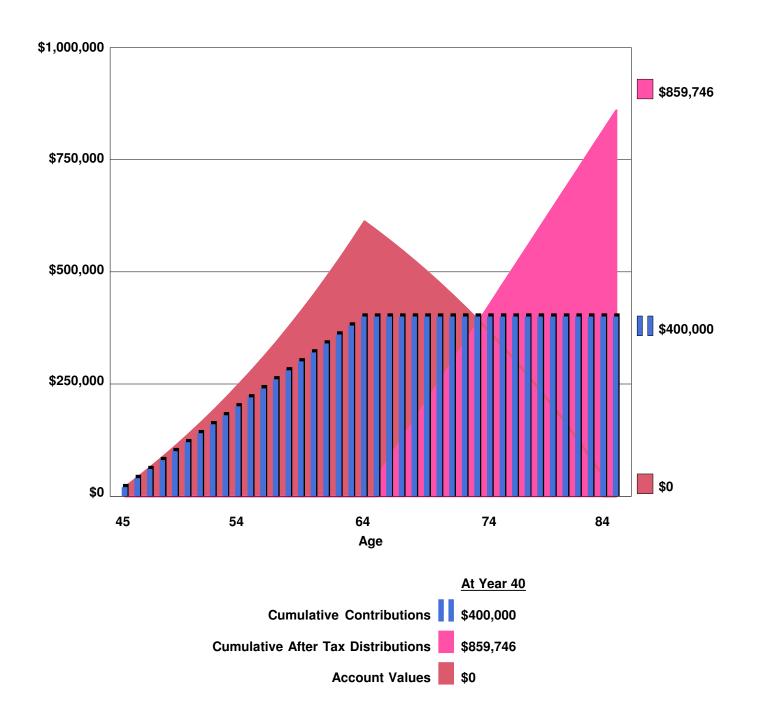

380,526

247,341

859,746

A Look at Year 40

Year Analysis

### **Cumulative Contributions**

#### **Account Values**

### **Cumulative After Tax Distributions**

# Accumulation and Distribution Summary