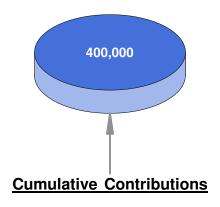

### **Cumulative Contributions**

# Pre-Retirement Accumulation

|                                                                                                             |                                                                                                                      | Prior Accrued<br>Account Valu<br>0                                                                                                                                                                             |                                                                                                                                                                                                                      | Income 7                                                                                                                                                                                      | Pre-Retirement<br>Income Tax Bracket<br>35.00%                                                                                   |                                                                                                                                                                                                                      |
|-------------------------------------------------------------------------------------------------------------|----------------------------------------------------------------------------------------------------------------------|----------------------------------------------------------------------------------------------------------------------------------------------------------------------------------------------------------------|----------------------------------------------------------------------------------------------------------------------------------------------------------------------------------------------------------------------|-----------------------------------------------------------------------------------------------------------------------------------------------------------------------------------------------|----------------------------------------------------------------------------------------------------------------------------------|----------------------------------------------------------------------------------------------------------------------------------------------------------------------------------------------------------------------|
| Pr<br>Retire<br>Year                                                                                        | e-<br>ement<br>Age                                                                                                   | (1) Payment to the Account                                                                                                                                                                                     | (2) Beginning of Year Value of Account                                                                                                                                                                               | (3)<br>Annualized<br>Gross<br>Interest<br>Earned                                                                                                                                              | (4)<br>Annualized<br>After Tax<br>Interest<br>Accrued                                                                            | (5)<br>Year End<br>Value of<br>Account<br>(2) + (4)                                                                                                                                                                  |
| 1<br>2<br>3<br>4<br>5<br>6<br>7<br>8<br>9<br>10<br>11<br>12<br>13<br>14<br>15<br>16<br>17<br>18<br>19<br>20 | 45<br>46<br>47<br>48<br>49<br>50<br>51<br>52<br>53<br>54<br>55<br>56<br>57<br>58<br>59<br>60<br>61<br>62<br>63<br>64 | 20,000<br>20,000<br>20,000<br>20,000<br>20,000<br>20,000<br>20,000<br>20,000<br>20,000<br>20,000<br>20,000<br>20,000<br>20,000<br>20,000<br>20,000<br>20,000<br>20,000<br>20,000<br>20,000<br>20,000<br>20,000 | 20,000<br>40,780<br>62,370<br>84,802<br>108,109<br>132,325<br>157,486<br>183,628<br>210,789<br>239,010<br>268,331<br>298,796<br>330,449<br>363,337<br>397,507<br>433,010<br>469,897<br>508,223<br>548,044<br>589,418 | 1,200<br>2,447<br>3,742<br>5,088<br>6,487<br>7,940<br>9,449<br>11,018<br>12,647<br>14,341<br>16,100<br>17,928<br>19,827<br>21,800<br>23,850<br>25,981<br>28,194<br>30,493<br>32,883<br>35,365 | 780 1,590 2,432 3,307 4,216 5,161 6,142 7,161 8,221 9,321  10,465 11,653 12,888 14,170 15,503 16,887 18,326 19,821 21,374 22,987 | 20,780<br>42,370<br>64,802<br>88,109<br>112,325<br>137,486<br>163,628<br>190,789<br>219,010<br>248,331<br>278,796<br>310,449<br>343,337<br>377,507<br>413,010<br>449,897<br>488,223<br>528,044<br>569,418<br>612,405 |
|                                                                                                             |                                                                                                                      | 400,000                                                                                                                                                                                                        |                                                                                                                                                                                                                      | 326,780                                                                                                                                                                                       | 212,405                                                                                                                          |                                                                                                                                                                                                                      |