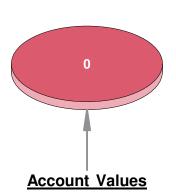

|
| 18<br>19   | 82<br>83    | 124,186<br>84,366         | 42,987<br>42,987                           | 81,199<br>41,379                   | 4,872<br>2,483                                 | 3,167<br>1,614           | 84,366<br>42,993            |
| 20         | 84          | 42,993                    | 42,993                                     | 41,379                             | 2,403                                          | 1,014                    | 42,993                      |
|            |             | ,                         | ,                                          |                                    |                                                |                          |                             |

380,526

247,341

859,746

A Look at Year 40







Year Analysis

### **Cumulative Contributions**



#### **Account Values**



### **Cumulative After Tax Distributions**



# Accumulation and Distribution Summary