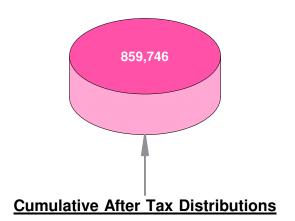

### **Cumulative After Tax Distributions**

380,526

247,341

859,746

A Look at Year 40

Year Analysis