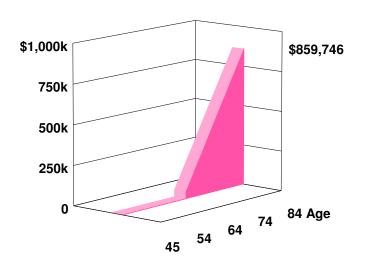

# **Retirement Distribution**

|            |             | Account<br>Yield<br>6.00% | Retirement<br>Income Tax Bracket<br>35.00% |                                    | Distribution<br>Method<br>Interest & Principal |                          |                             |
|------------|-------------|---------------------------|--------------------------------------------|------------------------------------|------------------------------------------------|--------------------------|-----------------------------|
|            |             | (1) Beginning of Year     | (2)<br>Tax Free<br>Withdrawal              | (3)<br>Account<br>Balance<br>After | (4) Annualized Gross                           | (5) Annualized After Tax | (6)<br>Year End<br>Value of |
| Retirement |             | Value of                  | of                                         | Withdrawal                         | Interest                                       | Interest                 | Account                     |
| Year       | Age         | Account                   | Principal                                  | (1) - (2)                          | Earned                                         | Accrued                  | (3) + (5)                   |
| 1          | <del></del> | 612,405                   | 42,987                                     | 569,418                            | 34,165                                         | 22,207                   | 591,625                     |
| 2          | 66          | 591,625                   | 42,987                                     | 548,638                            | 32,918                                         | 21,397                   | 570,035                     |
| 3          | 67          | 570,035                   | 42,987                                     | 527,048                            | 31,623                                         | 20,555                   | 547,603                     |
| 4          | 68          | 547,603                   | 42,987                                     | 504,616                            | 30,277                                         | 19,680                   | 524,296                     |
| 5<br>6     | 69<br>70    | 524,296                   | 42,987<br>42,987                           | 481,309<br>457,003                 | 28,879                                         | 18,771                   | 500,080<br>474,920          |
| 7          | 70<br>71    | 500,080<br>474,920        | 42,987<br>42,987                           | 457,093<br>431,933                 | 27,426<br>25,916                               | 17,827<br>16,845         | 474,920                     |
| 8          | 72          | 448,778                   | 42,987                                     | 405,791                            | 23,910                                         | 15,826                   | 421,617                     |
| 9          | 73          | 421,617                   | 42,987                                     | 378,630                            | 22,718                                         | 14,767                   | 393,397                     |
| 10         | 74          | 393,397                   | 42,987                                     | 350,410                            | 21,025                                         | 13,666                   | 364,076                     |
|            |             | ,                         | ,                                          |                                    | ,                                              | -,                       | ,                           |
| 11         | 75          | 364,076                   | 42,987                                     | 321,089                            | 19,265                                         | 12,522                   | 333,611                     |
| 12         | 76          | 333,611                   | 42,987                                     | 290,624                            | 17,437                                         | 11,334                   | 301,958                     |
| 13         | 77          | 301,958                   | 42,987                                     | 258,971                            | 15,538                                         | 10,100                   | 269,071                     |
| 14         | 78          | 269,071                   | 42,987                                     | 226,084                            | 13,565                                         | 8,817                    | 234,901                     |
| 15         | 79          | 234,901                   | 42,987                                     | 191,914                            | 11,515                                         | 7,485                    | 199,399                     |
| 16         | 80          | 199,399                   | 42,987                                     | 156,412                            | 9,385                                          | 6,100                    | 162,512                     |
| 17         | 81          | 162,512                   | 42,987                                     | 119,525                            | 7,172                                          | 4,661                    | 124,186                     |
| 18<br>19   | 82<br>83    | 124,186<br>84,366         | 42,987<br>42,987                           | 81,199<br>41,379                   | 4,872<br>2,483                                 | 3,167<br>1,614           | 84,366<br>42,993            |
| 20         | 84          | 42,993                    | 42,993                                     | 41,379                             | 2,403                                          | 1,014                    | 42,993                      |
|            |             | ,                         | ,                                          |                                    |                                                |                          |                             |

380,526

247,341

859,746

A Look at Year 40

Year Analysis