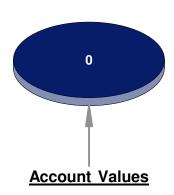

| 2,297                                      | 48,005                                   |
| 20             | 84                        | 48,005                                  | 48,004                                       | 1                                              | 0                                          | 0                                        |
|                |                           |                                         |                                              |                                                |                                            |                                          |

960,080 342,220

\*Management fees reflected in column (5): 0.50%

Date: [Current date appears here]

A Look at Year 40







Year Analysis

#### **Cumulative Contributions**



#### **Account Values**

### \$1,000k 750k 500k 250k 0 45 54 64 74 84 Age

#### **Cumulative After Tax Distributions**



## Accumulation and Distribution Summary