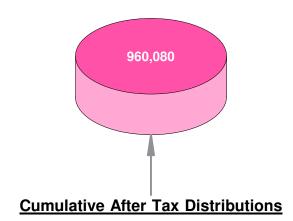

960,080 342,220

\*Management fees reflected in column (5): 0.50%

Date: [Current date appears here]

A Look at Year 40

Year Analysis

#### **Cumulative After Tax Distributions**