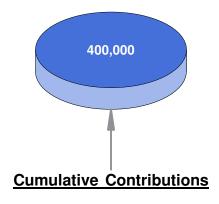

## Pre-Retirement Accumulation

| Prior Accrued |                    | Account                    | Pre-Retiremer                                      |                                                        |                                                      |
|---------------|--------------------|----------------------------|----------------------------------------------------|--------------------------------------------------------|------------------------------------------------------|
| Account Value |                    | Yield                      | Income Tax Brad                                    |                                                        |                                                      |
| 0             |                    | 5.00%                      | N/A                                                |                                                        |                                                      |
|               | e-<br>ement<br>Age | (1) Payment to the Account | (2)<br>Beginning<br>of Year<br>Value of<br>Account | (3)<br>Annualized<br>Tax Exempt<br>Interest<br>Accrued | (4)<br>Year End<br>Value of<br>Account<br>(2) + (3)* |
| 1             | 45                 | 20,000                     | 20,000                                             | 1,000                                                  | 20,895                                               |
| 2             | 46                 | 20,000                     | 40,895                                             | 2,045                                                  | 42,725                                               |
| 3             | 47                 | 20,000                     | 62,725                                             | 3,136                                                  | 65,532                                               |
| 4             | 48                 | 20,000                     | 85,532                                             | 4,277                                                  | 89,360                                               |
| 5             | 49                 | 20,000                     | 109,360                                            | 5,468                                                  | 114,253                                              |
| 6             | 50                 | 20,000                     | 134,253                                            | 6,713                                                  | 140,261                                              |
| 7             | 51                 | 20,000                     | 160,261                                            | 8,013                                                  | 167,433                                              |
| 8             | 52                 | 20,000                     | 187,433                                            | 9,372                                                  | 195,821                                              |
| 9             | 53                 | 20,000                     | 215,821                                            | 10,791                                                 | 225,479                                              |
| 10            | 54                 | 20,000                     | 245,479                                            | 12,274                                                 | 256,464                                              |
| 11            | 55                 | 20,000                     | 276,464                                            | 13,823                                                 | 288,835                                              |
| 12            | 56                 | 20,000                     | 308,835                                            | 15,442                                                 | 322,656                                              |
| 13            | 57                 | 20,000                     | 342,656                                            | 17,133                                                 | 357,990                                              |
| 14            | 58                 | 20,000                     | 377,990                                            | 18,899                                                 | 394,905                                              |
| 15            | 59                 | 20,000                     | 414,905                                            | 20,745                                                 | 433,472                                              |
| 16            | 60                 | 20,000                     | 453,472                                            | 22,674                                                 | 473,765                                              |
| 17            | 61                 | 20,000                     | 493,765                                            | 24,688                                                 | 515,861                                              |
| 18            | 62                 | 20,000                     | 535,861                                            | 26,793                                                 | 559,840                                              |
| 19            | 63                 | 20,000                     | 579,840                                            | 28,992                                                 | 605,788                                              |
| 20            | 64                 | 20,000                     | 625,788                                            | 31,289                                                 | 653,792                                              |
|               |                    | 400,000                    |                                                    | 283,567                                                |                                                      |

#### **Cumulative Contributions**