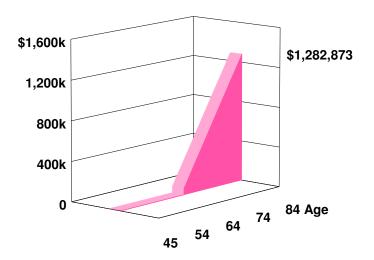

### **Retirement Distribution**

| AccountDistributionYieldMethod6.00%Earnings & Principal |       |                  |            |                           |            |                 |  |  |  |
|---------------------------------------------------------|-------|------------------|------------|---------------------------|------------|-----------------|--|--|--|
|                                                         |       | (1)<br>Beginning | (2)        | (3)<br>Account<br>Balance | (4)        | (5)<br>Year End |  |  |  |
|                                                         |       | of Year          | Withdrawal | After                     | Annualized | Value of        |  |  |  |
| Retire                                                  | ement | Value of         | from       | Withdrawal                | Earnings   | Account         |  |  |  |
| Year                                                    | Age   | Account          | Account    | (1) - (2)                 | Accrued    | (3) + (4)       |  |  |  |
| 1                                                       | 65    | 779,855          | 64,142     | 715,713                   | 42,943     | 758,656         |  |  |  |
| 2                                                       | 66    | 758,656          | 64,142     | 694,514                   | 41,671     | 736,185         |  |  |  |
| 3                                                       | 67    | 736,185          | 64,142     | 672,043                   | 40,323     | 712,366         |  |  |  |
| 4                                                       | 68    | 712,366          | 64,142     | 648,224                   | 38,893     | 687,117         |  |  |  |
| 5                                                       | 69    | 687,117          | 64,142     | 622,975                   | 37,379     | 660,354         |  |  |  |
| 6                                                       | 70    | 660,354          | 64,142     | 596,212                   | 35,773     | 631,985         |  |  |  |
| 7                                                       | 71    | 631,985          | 64,142     | 567,843                   | 34,071     | 601,914         |  |  |  |
| 8                                                       | 72    | 601,914          | 64,142     | 537,772                   | 32,266     | 570,038         |  |  |  |
| 9                                                       | 73    | 570,038          | 64,142     | 505,896                   | 30,354     | 536,250         |  |  |  |
| 10                                                      | 74    | 536,250          | 64,142     | 472,108                   | 28,326     | 500,434         |  |  |  |
| 11                                                      | 75    | 500,434          | 64,142     | 436,292                   | 26,178     | 462,470         |  |  |  |
| 12                                                      | 76    | 462,470          | 64,142     | 398,328                   | 23,900     | 422,228         |  |  |  |
| 13                                                      | 77    | 422,228          | 64,142     | 358,086                   | 21,485     | 379,571         |  |  |  |
| 14                                                      | 78    | 379,571          | 64,142     | 315,429                   | 18,926     | 334,355         |  |  |  |
| 15                                                      | 79    | 334,355          | 64,142     | 270,213                   | 16,213     | 286,426         |  |  |  |
| 16                                                      | 80    | 286,426          | 64,142     | 222,284                   | 13,337     | 235,621         |  |  |  |
| 17                                                      | 81    | 235,621          | 64,142     | 171,479                   | 10,289     | 181,768         |  |  |  |
| 18                                                      | 82    | 181,768          | 64,142     | 117,626                   | 7,058      | 124,684         |  |  |  |
| 19                                                      | 83    | 124,684          | 64,142     | 60,542                    | 3,633      | 64,175          |  |  |  |
| 20                                                      | 84    | 64,175           | 64,175     | 0                         | 0          | 0               |  |  |  |

1,282,873

503,018

Note: Calculations assume that all earnings are after tax.

Presented By: [Licensed user's name appears here]