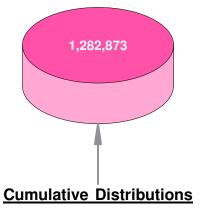

1,282,873

503,018

Note: Calculations assume that all earnings are after tax.

Presented By: [Licensed user's name appears here]

#### **Cumulative Contributions**

Account Values

**Cumulative Distributions** 

Presented By: [Licensed user's name appears here]