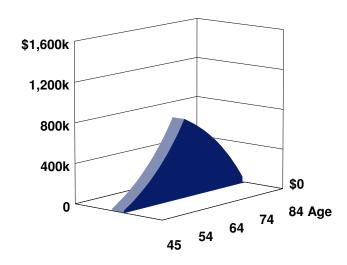

#### **Pre-Retirement Accumulation**

|            |     | Account<br>0 | Account Value<br>0 |            |           |
|------------|-----|--------------|--------------------|------------|-----------|
|            |     |              |                    |            |           |
|            |     | (1)          | (2)                | (3)        | (4)       |
|            |     |              | Beginning          |            | Year End  |
| Pre-       |     | Payment      | of Year            | Annualized | Value of  |
| Retirement |     | to the       | Value of           | Earnings   | Account   |
| Year       | Age | Account      | Account            | Accrued    | (2) + (3) |
|            | —   |              | l]                 | l]         |           |
| 1          | 45  | 20,000       | 20,000             | 1,200      | 21,200    |
| 2          | 46  | 20,000       | 41,200             | 2,472      | 43,672    |
| 3          | 47  | 20,000       | 63,672             | 3,820      | 67,492    |
| 4          | 48  | 20,000       | 87,492             | 5,250      | 92,742    |
| 5          | 49  | 20,000       | 112,742            | 6,765      | 119,506   |
| 6          | 50  | 20,000       | 139,506            | 8,370      | 147,877   |
| 7          | 51  | 20,000       | 167,877            | 10,073     | 177,949   |
| 8          | 52  | 20,000       | 197,949            | 11,877     | 209,826   |
| 9          | 53  | 20,000       | 229,826            | 13,790     | 243,616   |
| 10         | 54  | 20,000       | 263,616            | 15,817     | 279,433   |
| 11         | 55  | 20,000       | 299,433            | 17,966     | 317,399   |
| 12         | 56  | 20,000       | 337,399            | 20,244     | 357,643   |
| 13         | 57  | 20,000       | 377,643            | 22,659     | 400,301   |
| 14         | 58  | 20,000       | 420,301            | 25,218     | 445,519   |
| 15         | 59  | 20,000       | 465,519            | 27,931     | 493,451   |
| 16         | 60  | 20,000       | 513,451            | 30,807     | 544,258   |
| 17         | 61  | 20,000       | 564,258            | 33,855     | 598,113   |
| 18         | 62  | 20,000       | 618,113            | 37,087     | 655,200   |
| 19         | 63  | 20,000       | 675,200            | 40,512     | 715,712   |
| 20         | 64  | 20,000       | 735,712            | 44,143     | 779,855   |

Prior Accrued

Account

400,000

For: George Baker

Note: Calculations assume that all earnings are after tax.