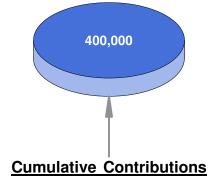

Prior Accrued

Account

400,000

For: George Baker

Note: Calculations assume that all earnings are after tax.

#### **Cumulative Contributions**

Account Values

**Cumulative Distributions** 

Presented By: [Licensed user's name appears here]