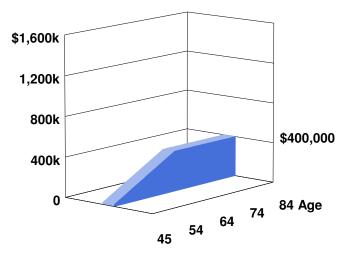

#### **Pre-Retirement Accumulation**

|            |     | Account<br>0 | Account Value<br>0 |            |           |
|------------|-----|--------------|--------------------|------------|-----------|
|            |     |              |                    |            |           |
|            |     | (1)          | (2)                | (3)        | (4)       |
|            |     |              | Beginning          |            | Year End  |
| Pre-       |     | Payment      | of Year            | Annualized | Value of  |
| Retirement |     | to the       | Value of           | Earnings   | Account   |
| Year       | Age | Account      | Account            | Accrued    | (2) + (3) |
|            | —   |              | l]                 | l]         |           |
| 1          | 45  | 20,000       | 20,000             | 1,200      | 21,200    |
| 2          | 46  | 20,000       | 41,200             | 2,472      | 43,672    |
| 3          | 47  | 20,000       | 63,672             | 3,820      | 67,492    |
| 4          | 48  | 20,000       | 87,492             | 5,250      | 92,742    |
| 5          | 49  | 20,000       | 112,742            | 6,765      | 119,506   |
| 6          | 50  | 20,000       | 139,506            | 8,370      | 147,877   |
| 7          | 51  | 20,000       | 167,877            | 10,073     | 177,949   |
| 8          | 52  | 20,000       | 197,949            | 11,877     | 209,826   |
| 9          | 53  | 20,000       | 229,826            | 13,790     | 243,616   |
| 10         | 54  | 20,000       | 263,616            | 15,817     | 279,433   |
| 11         | 55  | 20,000       | 299,433            | 17,966     | 317,399   |
| 12         | 56  | 20,000       | 337,399            | 20,244     | 357,643   |
| 13         | 57  | 20,000       | 377,643            | 22,659     | 400,301   |
| 14         | 58  | 20,000       | 420,301            | 25,218     | 445,519   |
| 15         | 59  | 20,000       | 465,519            | 27,931     | 493,451   |
| 16         | 60  | 20,000       | 513,451            | 30,807     | 544,258   |
| 17         | 61  | 20,000       | 564,258            | 33,855     | 598,113   |
| 18         | 62  | 20,000       | 618,113            | 37,087     | 655,200   |
| 19         | 63  | 20,000       | 675,200            | 40,512     | 715,712   |
| 20         | 64  | 20,000       | 735,712            | 44,143     | 779,855   |

Prior Accrued

Account

400,000

For: George Baker

Note: Calculations assume that all earnings are after tax.