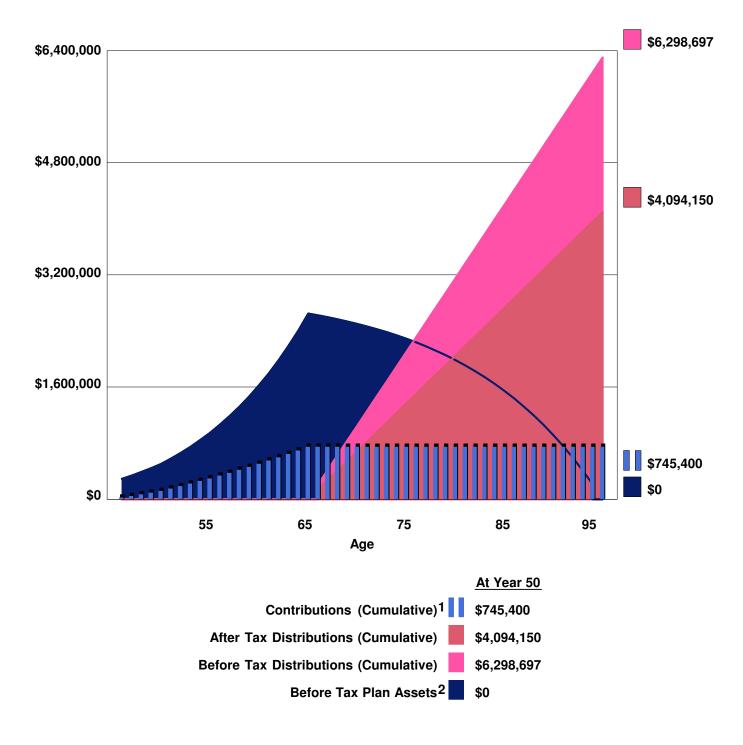

## Pre-Retirement Accumulation

|            |     | 250,000   |              | 8.50%        |              |           |           |
|------------|-----|-----------|--------------|--------------|--------------|-----------|-----------|
|            |     |           |              |              |              |           |           |
|            |     |           |              |              |              |           |           |
|            |     |           |              |              |              |           |           |
|            |     | (1)       | (2)          | (3)          | (4)          | (5)       | (6)       |
|            |     | Beginning |              |              |              | Beginning |           |
|            |     | of Year   |              | Annual       | Total        | of Year   |           |
| Pre-       |     | Balance   | Annual       | Contribution | Annual       | Total     | Year End  |
| Retirement |     | in Plan   | Participant  | by           | Contribution | Plan      | Plan      |
| Year       | Age | Assets    | Contribution | Employer     | (2) + (3)    | Assets    | Assets    |
|            |     |           |              |              |              |           |           |
| 1          | 45  | 250,000   | 17,000       | 4,250        | 21,250       | 271,250   | 291,804   |
| 2          | 46  | 291,804   | 18,025       | 4,375        | 22,400       | 314,204   | 338,013   |
| 3          | 47  | 338,013   | 19,000       | 4,500        | 23,500       | 361,513   | 388,908   |
| 4          | 48  | 388,908   | 19,500       | 4,625        | 24,125       | 413,033   | 444,332   |
| 5          | 49  | 444,332   | 20,000       | 4,750        | 24,750       | 469,082   | 504,628   |
| 6          | 50  | 504,628   | 27,000       | 6,375        | 33,375       | 538,003   | 578,771   |
| 7          | 51  | 578,771   | 28,000       | 6,625        | 34,625       | 613,396   | 659,878   |
| 8          | 52  | 659,878   | 29,000       | 6,750        | 35,750       | 695,628   | 748,341   |
| 9          | 53  | 748,341   | 30,000       | 7,000        | 37,000       | 785,341   | 844,852   |
| 10         | 54  | 844,852   | 30,500       | 7,250        | 37,750       | 882,602   | 949,483   |
|            |     | 0.40,400  |              | 7 075        | 00.075       | 000 050   | 1 000 701 |
| 11         | 55  | 949,483   | 32,000       | 7,375        | 39,375       | 988,858   | 1,063,791 |
| 12         | 56  | 1,063,791 | 32,500       | 7,750        | 40,250       | 1,104,041 | 1,187,702 |
| 13         | 57  | 1,187,702 | 34,000       | 7,875        | 41,875       | 1,229,577 | 1,322,751 |
| 14         | 58  | 1,322,751 | 34,500       | 8,125        | 42,625       | 1,365,376 | 1,468,841 |
| 15         | 59  | 1,468,841 | 36,000       | 8,375        | 44,375       | 1,513,216 | 1,627,883 |
| 16         | 60  | 1,627,883 | 37,000       | 8,625        | 45,625       | 1,673,508 | 1,800,322 |
| 17         | 61  | 1,800,322 | 38,000       | 8,875        | 46,875       | 1,847,197 | 1,987,173 |
| 18         | 62  | 1,987,173 | 39,000       | 9,250        | 48,250       | 2,035,423 | 2,189,662 |
| 19         | 63  | 2,189,662 | 40,500       | 9,375        | 49,875       | 2,239,537 | 2,409,244 |
| 20         | 64  | 2,409,244 | 42,000       | 9,750        | 51,750       | 2,460,994 | 2,647,481 |

Plan Yield

Initial

Plan Assets

603,525 141,875

745,400

Management fees reflected in column (6): 0.85%

Plan results are hypothetical only. Actual results will vary due to changes in contributions and withdrawals, income tax brackets, and investment performance.

## **Retirement Distribution**

|            |     | Plan      |               | Retirement     |                     |            |
|------------|-----|-----------|---------------|----------------|---------------------|------------|
| Yield      |     |           |               | Income Tax Bra | cket                |            |
|            |     | 8.50      | %             | 35.00%         |                     |            |
|            |     |           |               |                |                     |            |
|            |     |           |               |                |                     |            |
|            |     |           |               |                |                     |            |
|            |     | (1)       | (2)           | (3)            | (4)                 | (5)        |
|            |     | Beginning | Before Tax    |                | <b>V</b> • <i>V</i> | (-7        |
|            |     | of Year   | IRS           |                | After Tax           |            |
|            |     |           |               | Defens Terr    |                     | Marca Fred |
|            |     | Balance   | Required      | Before Tax     | Income from         | Year End   |
| Retirement |     | in Plan   | Minimum       | Scheduled      | Scheduled           | Plan       |
| Year       | Age | Assets    | Distribution* | Distribution   | Distribution        | Assets     |
|            |     | ll        | LI            |                |                     |            |
| 1          | 65  | 2,647,481 | 0             | 209,954        | 136,470             | 2,622,237  |
| 2          | 66  | 2,622,237 | 0             | 209,954        | 136,470             | 2,595,080  |
| 3          | 67  | 2,595,080 | 0             | 209,954        | 136,470             | 2,565,865  |
| 4          | 68  | 2,565,865 | 0             | 209,954        | 136,470             | 2,534,436  |
| 5          | 69  | 2,534,436 | 0             | 209,954        | 136,470             | 2,500,626  |
| 6          | 70  | 2,500,626 | 91,264        | 209,954        | 136,470             | 2,464,253  |
| 7          | 71  | 2,464,253 | 92,991        | 209,954        | 136,470             | 2,425,124  |
| 8          | 72  | 2,425,124 | 94,731        | 209,954        | 136,470             | 2,383,031  |
| 9          | 73  | 2,383,031 | 96,479        | 209,954        | 136,470             | 2,337,747  |
| 10         | 74  | 2,337,747 | 98,225        | 209,954        | 136,470             | 2,289,032  |
|            |     |           |               |                |                     |            |
| 11         | 75  | 2,289,032 | 99,958        | 209,954        | 136,470             | 2,236,626  |
| 12         | 76  | 2,236,626 | 101,665       | 209,954        | 136,470             | 2,180,248  |
| 13         | 77  | 2,180,248 | 102,842       | 209,954        | 136,470             | 2,119,598  |
| 14         | 78  | 2,119,598 | 104,414       | 209,954        | 136,470             | 2,054,352  |
| 15         | 79  | 2,054,352 | 105,351       | 209,954        | 136,470             | 1,984,162  |
| 16         | 80  | 1,984,162 | 106,105       | 209,954        | 136,470             | 1,908,654  |
| 17         | 81  | 1,908,654 | 106,629       | 209,954        | 136,470             | 1,827,423  |
| 18         | 82  | 1,827,423 | 106,867       | 209,954        | 136,470             | 1,740,037  |
| 19         | 83  | 1,740,037 | 106,751       | 209,954        | 136,470             | 1,646,029  |
| 20         | 84  | 1,646,029 | 106,195       | 209,954        | 136,470             | 1,544,897  |
|            |     |           |               |                |                     |            |
| 21         | 85  | 1,544,897 | 104,385       | 209,954        | 136,470             | 1,436,102  |
| 22         | 86  | 1,436,102 | 101,851       | 209,954        | 136,470             | 1,319,063  |
| 23         | 87  | 1,319,063 | 98,438        | 209,954        | 136,470             | 1,193,155  |
| 24         | 88  | 1,193,155 | 93,949        | 209,954        | 136,470             | 1,057,705  |
| 25         | 89  | 1,057,705 | 88,142        | 209,954        | 136,470             | 911,992    |
| 26         | 90  | 911,992   | 79,999        | 209,954        | 136,470             | 755,237    |
| 27         | 91  | 755,237   | 69,929        | 209,954        | 136,470             | 586,603    |
| 28         | 92  | 586,603   | 57,510        | 209,954        | 136,470             | 405,191    |
| 29         | 93  | 405,191   | 42,207        | 209,954        | 136,470             | 210,031    |
| 30         | 94  | 210,031   | 23,080        | 210,031        | 136,520             | 0          |
|            |     |           | 0.070.057     | 6 000 607      | 4 004 150           |            |
|            |     |           | 2,279,957     | 6,298,697      | 4,094,150           |            |

Retirement

Management fees reflected in column (5): 0.85%

\*Column (2) projects an estimate of the required minimum distribution based on the Uniform Lifetime table life expectancy factors, recalculated each year based on asset value and client age.

## Accumulation and Distribution Summary

<sup>1</sup>Contributions include funds from the Employer.

<sup>2</sup> Includes an assumed initial balance in the account of \$250,000.

Note: All projections are based on client furnished data and assumptions.